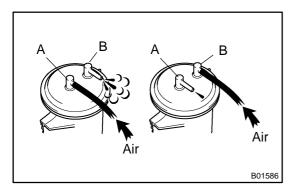

## 2. INSPECT VACUUM TANK

- (a) Check that air flows from ports A to B.
- (b) Check that air does not flow ports B to A.

(c) Plug port B with your finger, and apply 53.3 kPa (400 mmHg, 15.75 in.Hg) of vacuum to port A, and check that there is no change in vacuum after 1 minute.