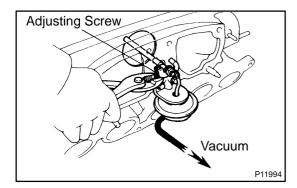

## 1. INSPECT INTAKE AIR CONTROL VALVE

(a) With 53.3 kPa (400 mmHg, 15.75 in.Hg) of vacuum applied to the actuator, check that the actuator rod moves.

If operation is not as specified, turn the adjusting screw.

(b) 1 minute after applying the vacuum in (a), check that the actuator rod does not return.