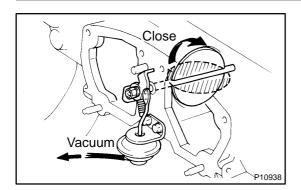

## 1. INSPECT INTAKE AIR CONTROL VALVE

(a) With 53.3 kPa (400 mmHg, 15.75 in.Hg) of vacuum applied to the actuator, check that the actuator rod moves.

If operation is not as specified, turn the adjusting screw.

(b) 1 minute after applying the vacuum in (a), check that the actuator rod does not return.