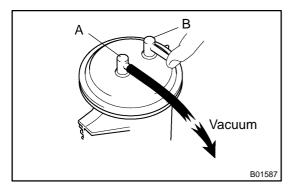

## 2. INSPECT VACUUM TANK

- (a) Check that air flows from ports A to B.
- (b) Check that air does not flow ports B to A.

(c) Plug port B with your finger, and apply 53.3 kPa (400 mmHg, 15.75 in.Hg) of vacuum to port A, and check that there is no change in vacuum after 1 minute.