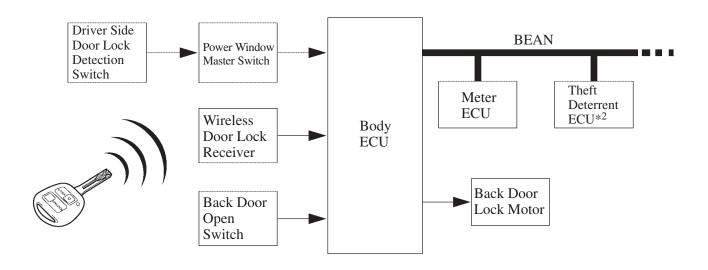

# ■ ELECTRICAL BACK DOOR OUTSIDE HANDLE SYSTEM

## 1. General

- This system is provided on IS300 SportCross with a switch on the back door outside handle to open the back door electrically.
  - Along with the adoption of this system, the key cylinder and the opener for the back door have been discontinued.
- An emergency lever has been provided in case the system does not operate due to a discharged battery or other malfunctions.
- This system activates when the following two conditions are met:
  - 1) Vehicle speed is 5 km/h less than.
  - 2) An all-door lock unlock signal is input into the body ECU through the operation of the unlock switch, driver side door key\*1, or wireless door lock remote control.
  - \*1: Except when the double locking system is activated.

## 2. System Diagram



204BE05

\*2: with Theft Deterrent System

## 3. Layout of Component



\*1: with Theft Deterrent System
\*2: with Double Locking System

204BE06

204BE07



**2HD Model**