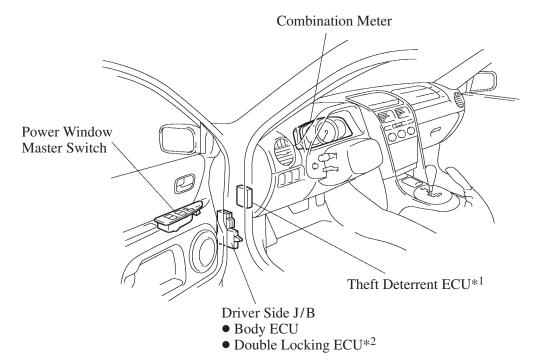

## 3. Layout of Component

\*1: with Theft Deterrent System
\*2: with Double Locking System

204BE06

204BE07

**2HD Model**