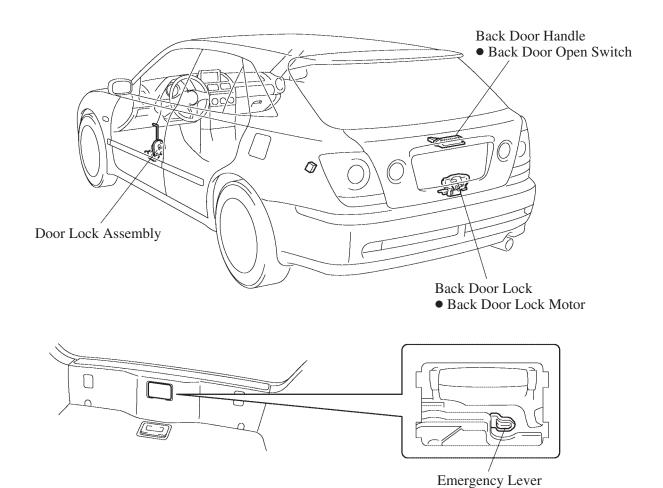

## 3. Layout of Component

\*1: with Theft Deterrent System
\*2: with Double Locking System

204BE06

204BE07

**2HD Model**