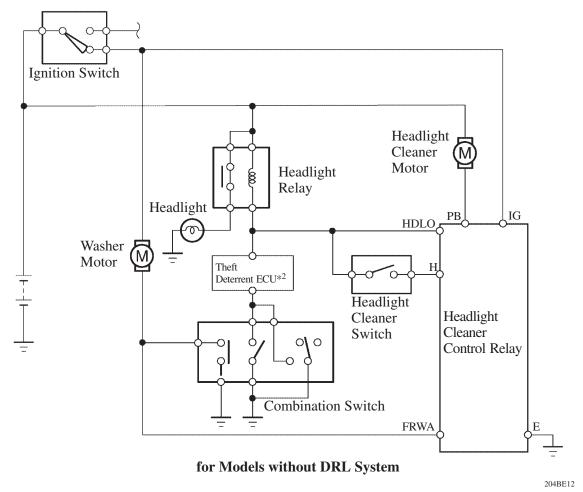

ON | Window Washer Switch ON (first time) | Window Washer Switch ON (second time and ON) |
|----------------------------------|--------------------------------|--------------------------------------|----------------------------------------------|
| DRL (Daytime Running Light) ON*1 | 0                              | _                                    | _                                            |
| Headlight ON                     | 0                              | 0                                    | _                                            |
| Headlight OFF                    | _                              | _                                    | _                                            |

<sup>\*1:</sup> with DRL System

: activate —: not activated

## 2. Wiring Diagram



\*2: with Theft Deterrent System