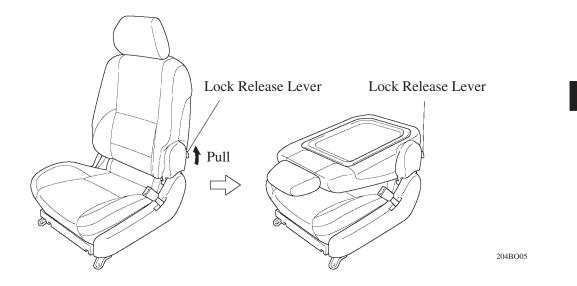

## FOLDING SEATBACK SEAT

- A folding seatback seat has been adopted for the front passenger seat of the IS300 SportCross.
- On the back of the seatback is provided a seatback boad that can be used as a table when it is folded forward.