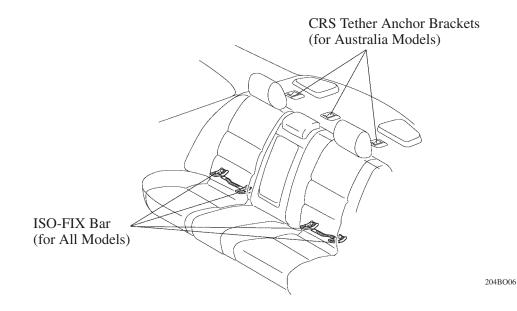

## REAR SEAT

- ISO-FIX\* bar for securing child seats have been provided, on all models.
- On Australia models, three CRS (Child Restraint System) tether anchor brackets for securing a child seat have been provided.
- \*: A method for securing child seats in compliance with ISO (International Organization for Standardization) standards.