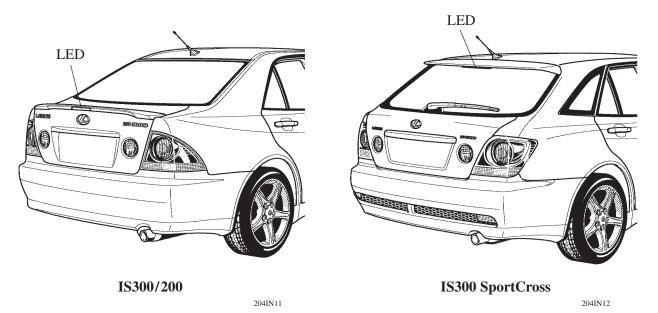

## **REAR DESIGN**

- In addition to the light smoke extension color of the rear combination lights, dark smoke has also been adopted. As a result, its harmony with the body color has been improved.
- The IS300 SportCross has adopted a sporty and wide rear bumper.
- A rear spoiler with a built-in LED high-mount stop light is standard equipment on the IS300 SportCross, and is available as an option on the IS300/200.