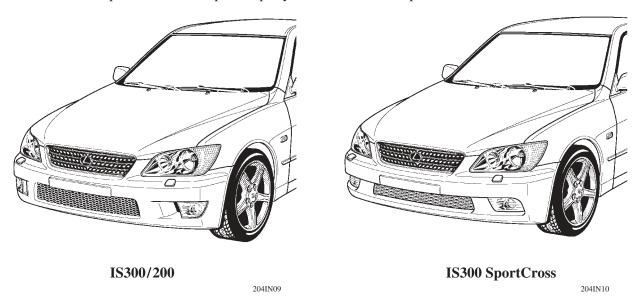

## **■ FRONT DESIGN**

- The design of the radiator grille has been changed to express the powerfulness and the sportiness of the vehicle.
- The IS300 SportCross has adopted a sporty and wide front bumper.