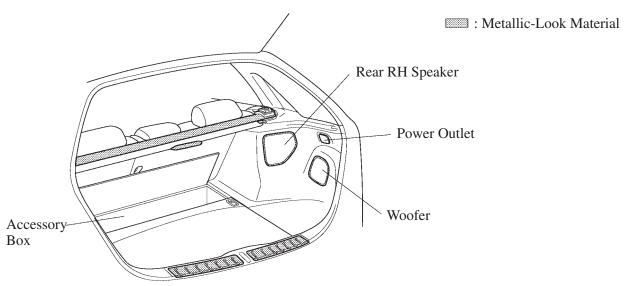

## **■LUGGAGE COMPARTMENT (Only for IS300 SportCross)**

- Metallic-look materials have been affixed to the various areas to express a sporty image.
- A power outlet has been provided on the right side to improve the utility of the luggage compartment.
- An accessory box has been provided below the luggage compartment floor to improve the utility of the luggage compartment.