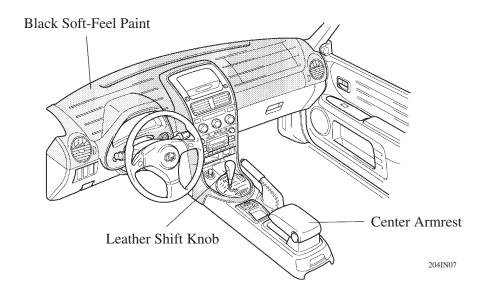

## **■ DESCRIPTION**

The items listed below have been adopted on the new IS300/200 and IS300 SportCross.

- A center armrest is provided as standard equipment on the automatic transmission model and optional equipment on the manual transmission model, in order to improve comfort.
- Black, soft-feel paint has been adopted for the instrument panel to improve its quality.
- A leather shift knob is available as optional equipment on all models to improve quality.