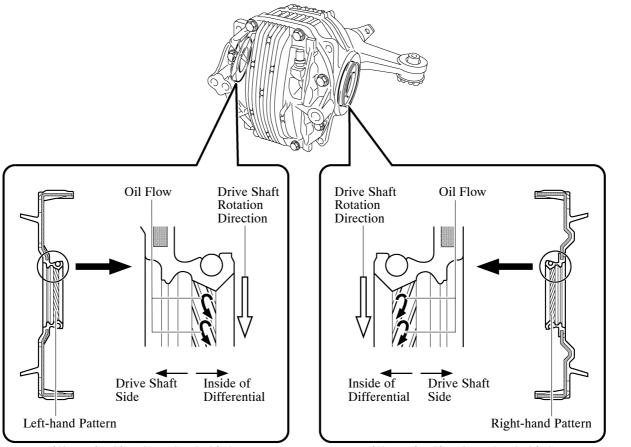

## ■ REAR DIFFERENTIAL SIDE GEAR SHAFT OIL SEAL

A lip with a spiral pattern is adopted for the rear differential side gear shaft oil seals.

- A left-hand spiral is used for the lip on the left side seal, and a right-hand spiral is used for the lip of the right side seal.
- The spiral pattern leads oil toward the inside of the differential when the drive shaft rotates, ensuring sealing performance.

**Rear Differential Side Gear Shaft Oil Seal LH** 

Rear Differential Side Gear Shaft Oil Seal RH

08D0CH05C