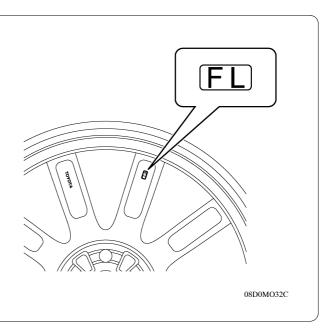

## Service Tip

As the wheels have an asymmetrical design for right and left, and are different sizes for the front and rear, each wheel can only be installed in one position. For this reason, an identification mark (FL, FR, RL, or RR) has been placed on the reverse side of each wheel.