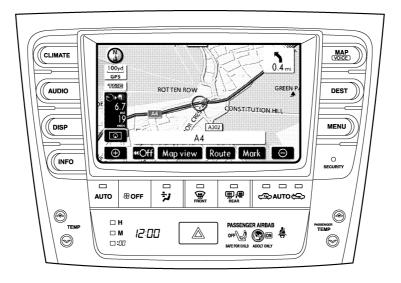

## <u>Multi Display</u>

The multi display, which has the 7-inch wide LCD (Liquid Crystal Display) with a pressure sensitive touch panel, is used.

The navigation screen, air conditioning screen and audio screen can all be displayed on the multi display.