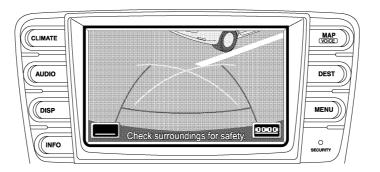

## Parking Assist Monitor System

The parking assist monitor system consists of the rear view and parking guide lines to assist the driver in parking the vehicle. The parking assist monitor system has a television camera mounted on the luggage compartment door to display the rear view behind the vehicle on the display.