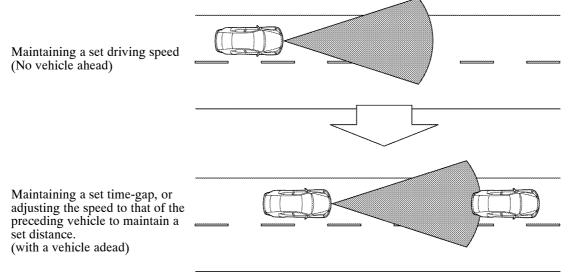

## **Dynamic Radar Cruise Control System**

Besides the conventional type cruise control, the dynamic radar cruise control system includes a function that controls the distance from the vehicle ahead while driving based on the information of the driving lanes of the vehicle, the preceding vehicle, and vehicle speed (Vehicle-to-Vehicle Distance Control Mode).