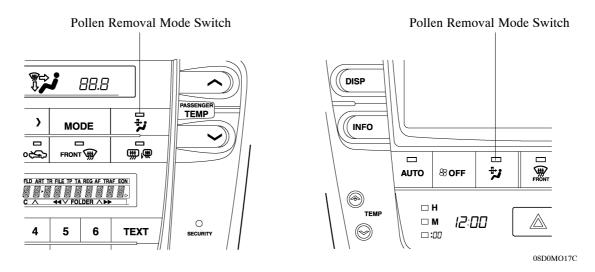

## **Air Conditioning System**

The automatic air conditioning system uses a left/right independent temperature control.

- Pollen removal mode control is used to remove pollen around the occupants of the front seats.
- When the pollen removal mode switch is pressed, the Pollen removal mode control is activated. Then, the air vent is switched to the FACE mode and recirculated pollen free air flows in the area around the upper part of the bodies of the driver and front passenger.

**Models Without Multi Display** 

**Models With Multi Display** 