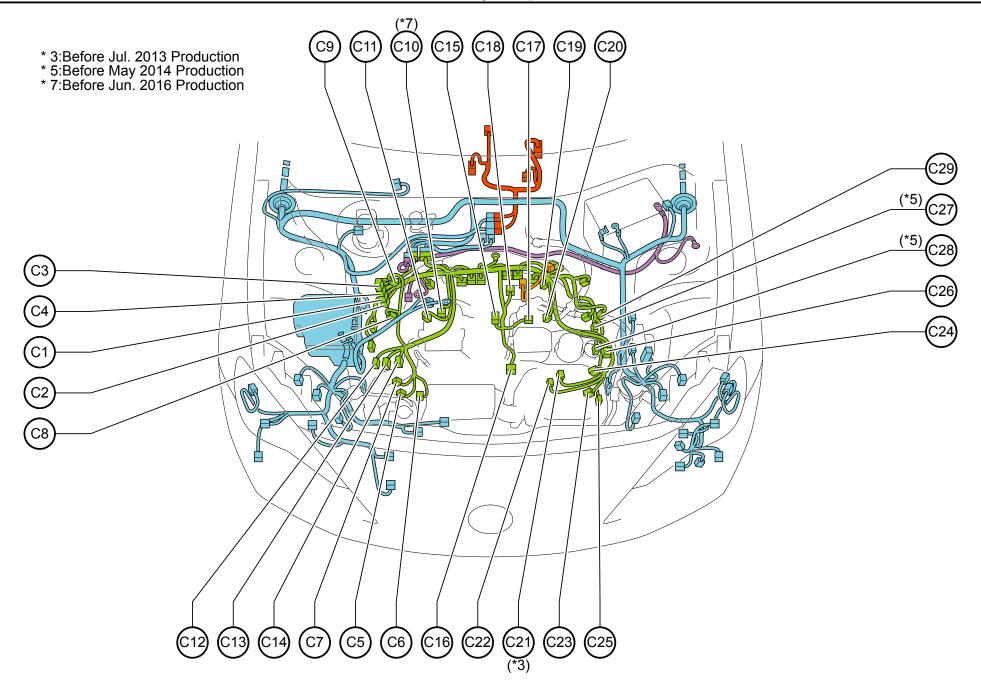

- C 1 Injector Driver (EDU)
- C 2 Injector Driver (EDU)
- C 3 Injector Driver (EDU)
- C 4 Injector Driver (EDU)
- C 5 Camshaft Timing Oil Control Valve Assembly (Bank 1 Exhaust Side)
- C 6 VVT Sensor (Camshaft Position Sensor) (Bank 1 Exhaust Side)
- C 7 Camshaft Timing Oil Control Valve Assembly (Bank 1 Intake Side)
- C 8 Fuel Injector Assembly (for Port Injection No. 1)
- C 9 Fuel Injector Assembly (for Port Injection No. 3)
- C 10 Fuel Pressure Sensor
- C 11 Fuel Injector Assembly (for Direct Injection No. 1)
- C 12 VVT Sensor (Camshaft Position Sensor) (Bank 1 Intake Side)
- C 13 Heated Oxygen Sensor (Bank 1 Sensor 2)
- C 14 Wide Range Air Fuel Ratio Sensor (Bank 1 Sensor 1)
- C 15 Throttle Body with Motor Assembly
- C 16 Intake Mass Air Flow Meter Sub-Assembly
- C 17 Compressor with Magnet Clutch
- C 18 Air Pressure Sensor Assembly
- C 19 Fuel Injector Assembly (for Direct Injection No. 4)
- C 20 Fuel Injector Assembly (for Direct Injection No. 2)
- C 21 Engine Oil Temperature Sensor (Temperature Sensor)
- C 22 Engine Oil Pressure Switch Assembly
- C 23 Camshaft Timing Oil Control Valve Assembly (Bank 2 Exhaust Side)
- C 24 Camshaft Timing Oil Control Valve Assembly (Bank 2 Intake Side)
- C 25 VVT Sensor (Camshaft Position Sensor) (Bank 2 Exhaust Side)
- C 26 VVT Sensor (Camshaft Position Sensor) (Bank 2 Intake Side)
- C 27 Ignition Coil Assembly No. 4
- C 28 Ignition Coil Assembly No. 2
- C 29 Spill Control Valve (Fuel Pump Assembly)