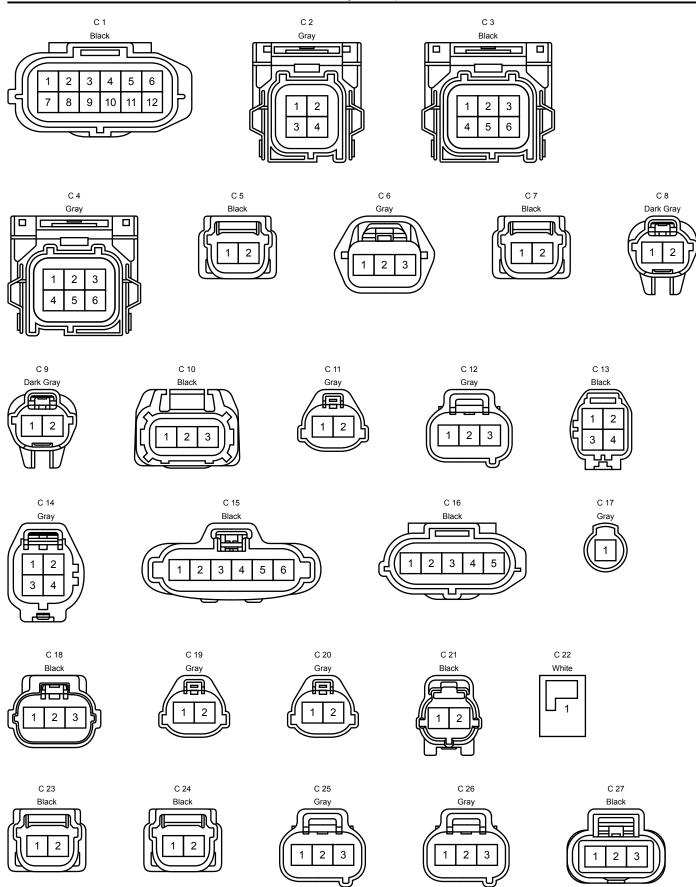

- C 1 Injector Driver (EDU)
- C 2 Injector Driver (EDU)
- C 3 Injector Driver (EDU)
- C 4 Injector Driver (EDU)
- C 5 Camshaft Timing Oil Control Valve Assembly (Bank 1 Exhaust Side)
- C 6 VVT Sensor (Camshaft Position Sensor) (Bank 1 Exhaust Side)
- C 7 Camshaft Timing Oil Control Valve Assembly (Bank 1 Intake Side)
- C 8 Fuel Injector Assembly (for Port Injection No. 1)
- C 9 Fuel Injector Assembly (for Port Injection No. 3)
- C 10 Fuel Pressure Sensor
- C 11 Fuel Injector Assembly (for Direct Injection No. 1)
- C 12 VVT Sensor (Camshaft Position Sensor) (Bank 1 Intake Side)
- C 13 Heated Oxygen Sensor (Bank 1 Sensor 2)
- C 14 Wide Range Air Fuel Ratio Sensor (Bank 1 Sensor 1)
- C 15 Throttle Body with Motor Assembly
- C 16 Intake Mass Air Flow Meter Sub-Assembly
- C 17 Compressor with Magnet Clutch
- C 18 Air Pressure Sensor Assembly
- C 19 Fuel Injector Assembly (for Direct Injection No. 4)
- C 20 Fuel Injector Assembly (for Direct Injection No. 2)
- C 21 Engine Oil Temperature Sensor (Temperature Sensor)
- C 22 Engine Oil Pressure Switch Assembly
- C 23 Camshaft Timing Oil Control Valve Assembly (Bank 2 Exhaust Side)
- C 24 Camshaft Timing Oil Control Valve Assembly (Bank 2 Intake Side)
- C 25 VVT Sensor (Camshaft Position Sensor) (Bank 2 Exhaust Side)
- C 26 VVT Sensor (Camshaft Position Sensor) (Bank 2 Intake Side)
- C 27 Ignition Coil Assembly No. 4
- C 28 Ignition Coil Assembly No. 2
- C 29 Spill Control Valve (Fuel Pump Assembly)