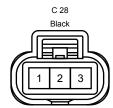

- C 1 Injector Driver (EDU)
- C 2 Injector Driver (EDU)
- C 3 Injector Driver (EDU)
- C 4 Injector Driver (EDU)
- C 5 Camshaft Timing Oil Control Valve Assembly (Bank 1 Exhaust Side)
- C 6 VVT Sensor (Camshaft Position Sensor) (Bank 1 Exhaust Side)
- C 7 Camshaft Timing Oil Control Valve Assembly (Bank 1 Intake Side)
- C 8 Fuel Injector Assembly (for Port Injection No. 1)
- C 9 Fuel Injector Assembly (for Port Injection No. 3)
- C 10 Fuel Pressure Sensor
- C 11 Fuel Injector Assembly (for Direct Injection No. 1)
- C 12 VVT Sensor (Camshaft Position Sensor) (Bank 1 Intake Side)
- C 13 Heated Oxygen Sensor (Bank 1 Sensor 2)
- C 14 Wide Range Air Fuel Ratio Sensor (Bank 1 Sensor 1)
- C 15 Throttle Body with Motor Assembly
- C 16 Intake Mass Air Flow Meter Sub-Assembly
- C 17 Compressor with Magnet Clutch
- C 18 Air Pressure Sensor Assembly
- C 19 Fuel Injector Assembly (for Direct Injection No. 4)
- C 20 Fuel Injector Assembly (for Direct Injection No. 2)
- C 21 Engine Oil Temperature Sensor (Temperature Sensor)
- C 22 Engine Oil Pressure Switch Assembly
- C 23 Camshaft Timing Oil Control Valve Assembly (Bank 2 Exhaust Side)
- C 24 Camshaft Timing Oil Control Valve Assembly (Bank 2 Intake Side)
- C 25 VVT Sensor (Camshaft Position Sensor) (Bank 2 Exhaust Side)
- C 26 VVT Sensor (Camshaft Position Sensor) (Bank 2 Intake Side)
- C 27 Ignition Coil Assembly No. 4
- C 28 Ignition Coil Assembly No. 2
- C 29 Spill Control Valve (Fuel Pump Assembly)